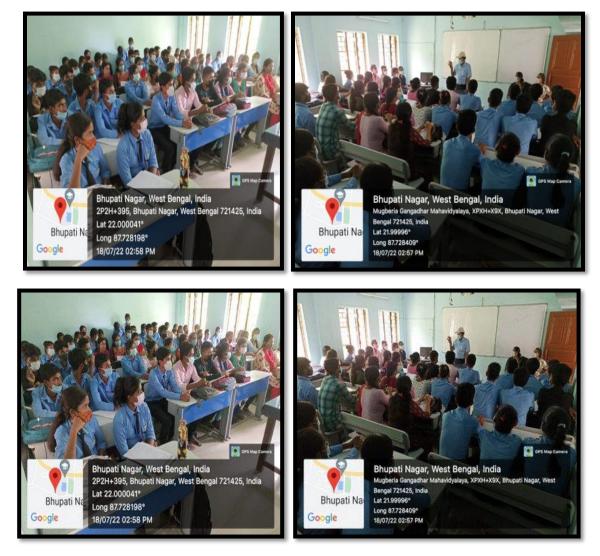

#### **REPORT:**

Department of Nutrition organized a career counseling program entitled "Career cancelling programmed on the topic "How to face interview" on 18th July, 2022. A career counselor can be a valuable resource whether you are recently graduated or looking to change careers. Dr. Nandan Bhattacharya, Principal of Panskura Banamali College, was the main speaker of this program. Total participants 62, Total 54 students (Male: 16 and Female: 38) with 8 faculty members (Male: 5 and Female: 3), participated in this program. To acquire knowledge for their future scope of career opportunity, and job opportunity in various food industry. Finally, five students asked various type of questions related to industry job to the speaker and the speaker discussed their questions in details to satisfy them. The program was successful.

#### PHOTOS

https://twitter.com/MugberiaM/status/1549048800278298624/photo/2